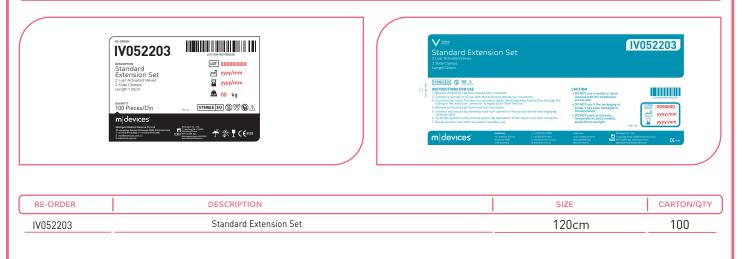

# Standard Extension Set



### **PRODUCT DATA SHEET**

#### DESCRIPTION

The m|devices Standard Extension Set is 120cm in length with two Luer-Site needleless sites, two slide clamps and a female to male luer lock line with rotating collar (RC).

#### FEATURES AND BENEFITS

- 2 x Luer-Site needleless access site
- 2 x Slide clamps
- Standard bore tubing
- Transparent, soft, smooth tubing

- Female luer lock to male luer lock end with RC
- Made from non-toxic medical grade PVC
- Peel open pouch
- Single use only

#### PRODUCT DATA

- Tubing diameter: 3mm
- Tubing length: 120cm
- Priming volume: 8.48mL
- DEHP free
- Sterile EO
- Lipid resistant: No

- Latex free
- Material: PVC, PE, PC
- Shelf Life: 3 Years
- ARTG Number: 228230
- MRI compatible

#### PRODUCT PACKAGING LABEL



## mdevices

#### mldevices 27 Llewellyn Avenue Villawood NSW 2163 Australia T + 61(0)2 8718 2800 F + 61(0)2 8718 280

info@mdevices.com.au mdevices.com.au