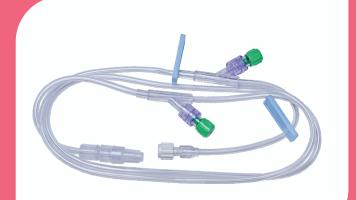

#### DESCRIPTION

The m|devices Standard Extension Set is 120cm in length with two Luer-Site needleless sites, two slide clamps and a female to male luer lock line with rotating collar (RC).

#### FEATURES AND BENEFITS

- 2 x Luer-Site needleless access site
- 2 x Slide clamps
- Standard bore tubing
- Transparent, soft, smooth tubing

- Female luer lock to male luer lock end with RC
- Made from non-toxic medical grade PVC
- Peel open pouch
- Single use only

#### PRODUCT DATA

- Tubing diameter: 3mm
- Tubing length: 120cm
- Priming volume: 8.48mL
- DEHP free
- Sterile EO
- Lipid resistant: No

- Latex free
- Material: PVC, PE, PC
- Shelf Life: 3 Years
- ARTG Number: 228230
- MRI compatible